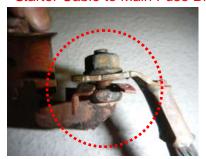

## **DESCRIPTION**

A few reports have been received that cable terminals for large current heated/melted because terminals were not securely tightened at the previous service. See examples below for the location and damage.

-Starter Cable to Main Fuse Block-

-Battery Cable to DC-DC Convertor-

This Service Information is issued to advise service cautions when connecting cable terminals for large current. Ensure that all appropriate personnel have been advised of this service information: **CAUTIONS:** 