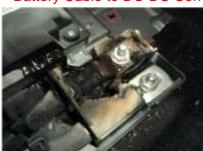

## **DESCRIPTION**

A few reports have been received that cable terminals for large current heated/melted because terminals were not securely tightened at the previous service. See examples below for the location and damage.

-Starter Cable to Main Fuse Block-

-Battery Cable to DC-DC Convertor-

This Service Information is issued to advise service cautions when connecting cable terminals for large current. Ensure that all appropriate personnel have been advised of this service information: **CAUTIONS:** 