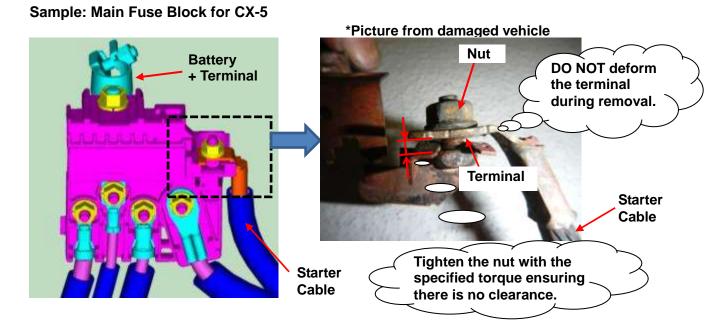

-Starter Cable to Main Fuse Block-

-Battery Cable to DC-DC Convertor-

This Service Information is issued to advise service cautions when connecting cable terminals for large current. Ensure that all appropriate personnel have been advised of this service information: **CAUTIONS:** 

- 1. Tighten the nut with the torque specified in the Workshop Manual ensuring that the nut and the cable terminal are correctly seated without gap.
- 2. DO NOT deform the cable terminal at the time of removal.