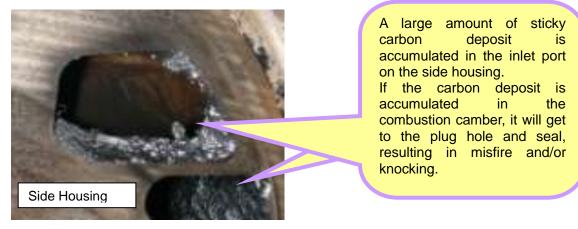

The following is a sample of carbon deposit appears on the rotary engine in which synthetic engine oil is used.

As for the Owners Manual of RX-8, it will be revised by adding this notation as per the following schedule. (The revised section is "Owner Maintenance", Section 8 "Engine Oil".)