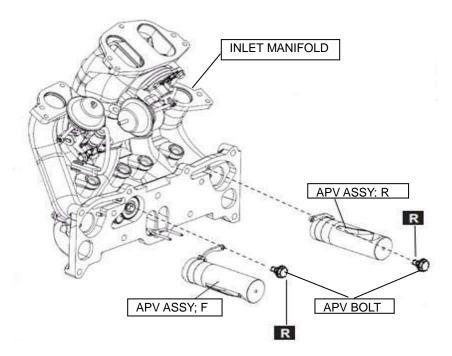

#### DESCRIPTION

APV (Auxiliary Port Valve) has been established as service part. Refer to Workshop Manual for replacement procedure.

#### PART INFORMATION

| Part Number | Part Name          | Q'ty | Remark                                |  |
|-------------|--------------------|------|---------------------------------------|--|
| N3H2-13B6X  | VALVE ASSY-A/P/V;F | 1    | VIN lost 6 digits smaller than 200000 |  |
| N3H3-13B6X  | VALVE ASSY-A/P/V;R | 1    | VIN last 6 digits smaller than 300000 |  |
| N3R1-13B6X  | VALVE ASSY-A/P/V;F | 1    | VIN last 6 digits bigger than 200000  |  |
| N3R2-13B6X  | VALVE ASSY-A/P/V;R | 1    | VIN last 6 digits bigger than 300000  |  |
| N3H6-13B65  | BOLT-A/P/V         | 2    | APV bolts need to be replaced.        |  |