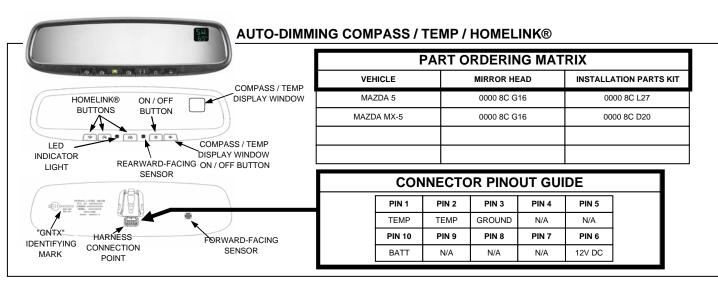

### **TEMPERATURE TROUBLE-SHOOTING GUIDE**

#### Before attempting to trouble-shoot EC mirror temperature function, ensure the following:

- Mirror is manufactured by Gentex Corporation (the letters <u>GNTX</u> will be etched onto the back of the mirror and the compass display window will bein the mirror glass).
- 2. EC mirror harness must be fully plugged into EC mirror.