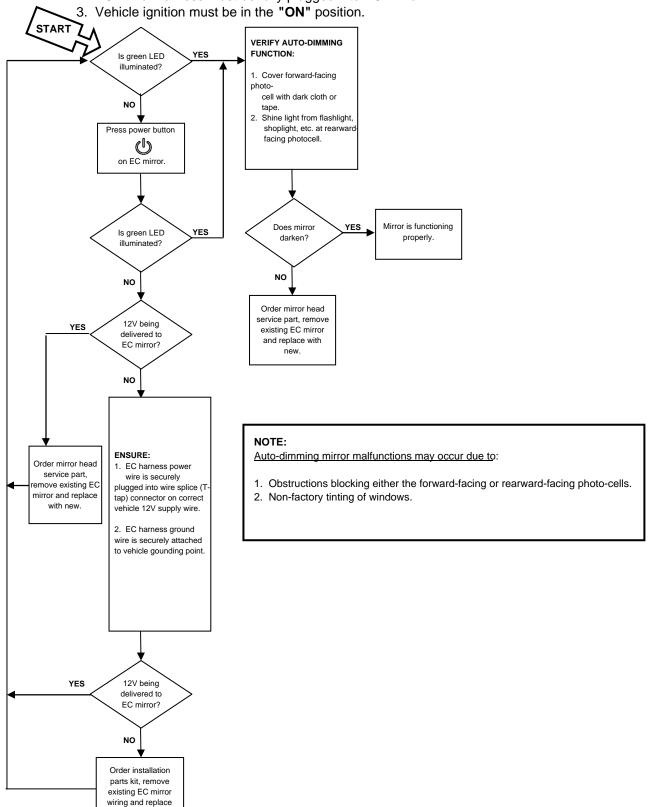

### **AUTO-DIMMING TROUBLE-SHOOTING GUIDE**

#### Before attempting to trouble-shoot EC mirror Auto-Dimming function, ensure the following:

- 1. Mirror is manufactured by **Gentex Corporation** (the letters <u>GNTX</u> will be etched onto the back of the mirror and the compass display window will be <u>in the mirror glass</u>).
- 2. EC mirror harness must be fully plugged into EC mirror.

with new.