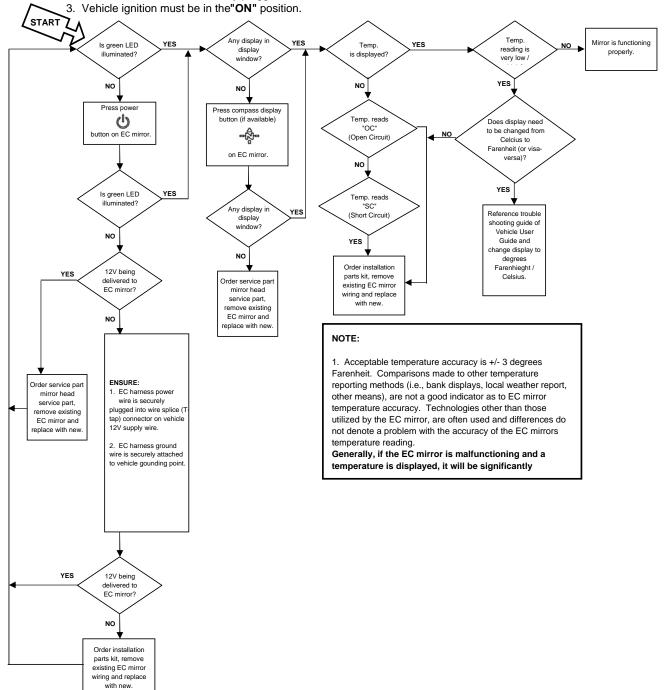

### **TEMPERATURE TROUBLE-SHOOTING GUIDE**

#### Before attempting to trouble-shoot EC mirror temperature function, ensure the following:

- Mirror is manufactured by Gentex Corporation (the letters <u>GNTX</u> will be etched onto the back of the mirror and the compass display window will bein the mirror glass).
- 2. EC mirror harness must be fully plugged into EC mirror.