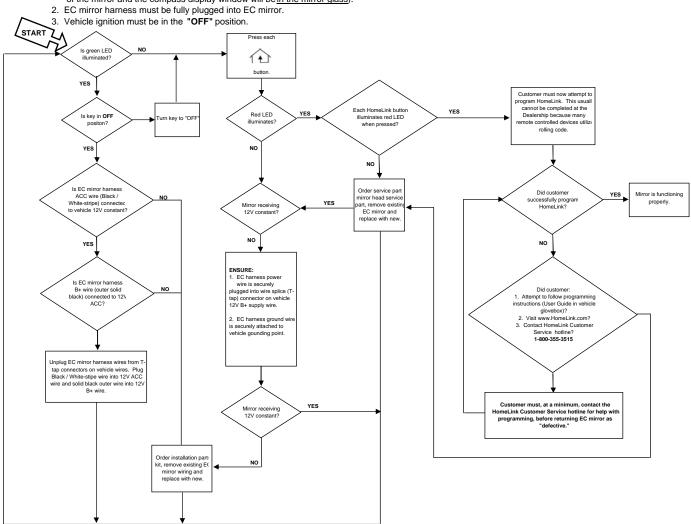

## HOMELINK® TROUBLE-SHOOTING GUIDE

#### Before attempting to trouble-shoot EC mirror HomeLink® function, ensure the following:

- 1. Mirror is manufactured by Gentex Corporation (the letters GNTX will be etched onto the back of the mirror and the compass display window will be in the mirror glass).