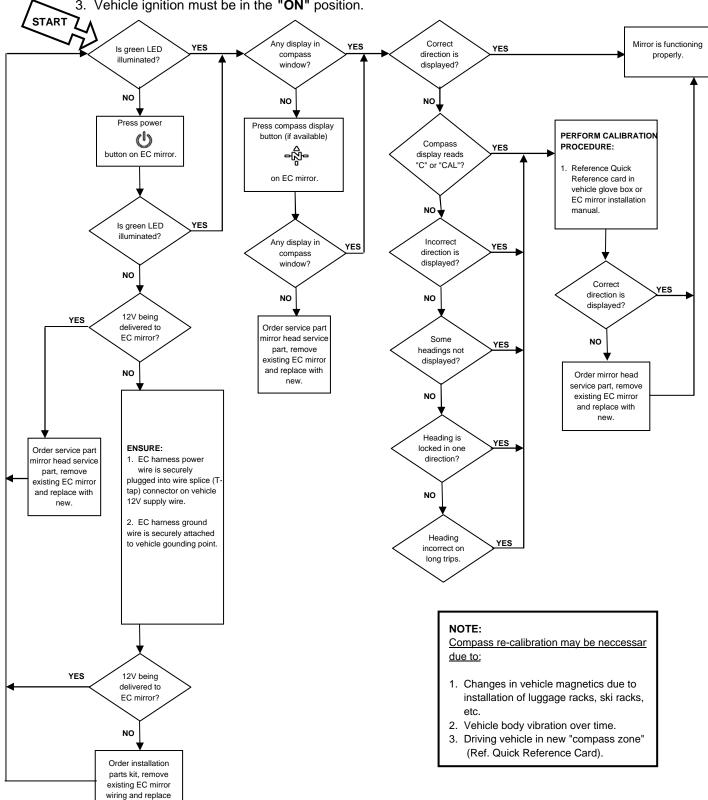

### **COMPASS TROUBLE-SHOOTING GUIDE**

#### Before attempting to trouble-shoot EC mirror compass function, ensure the following:

- 1. Mirror is manufactured by Gentex Corporation (the letters GNTX will be etched onto the back of the mirror and the compass display window will be in the mirror glass).
- 2. EC mirror harness must be fully plugged into EC mirror.
- 3. Vehicle ignition must be in the "ON" position.

with new.