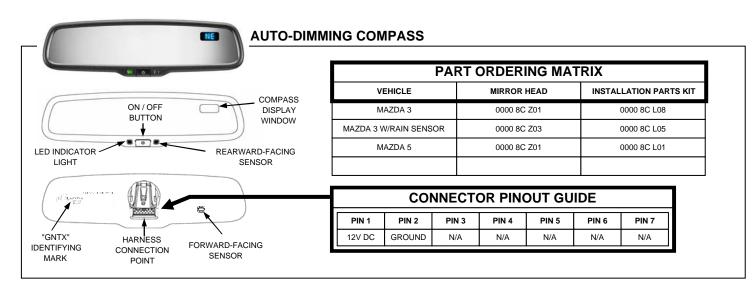

#### Before attempting to trouble-shoot EC mirror Auto-Dimming function, ensure the following:

- 1. Mirror is manufactured by **Gentex Corporation** (the letters <u>GNTX</u> will be etched onto the back of the mirror and the compass display window will be <u>in the mirror glass</u>).
- 2. EC mirror harness must be fully plugged into EC mirror.

#### Before attempting to trouble-shoot EC mirror compass function, ensure the following:

- 1. Mirror is manufactured by Gentex Corporation (the letters GNTX will be etched onto the back of the mirror and the compass display window will be in the mirror glass).
- 2. EC mirror harness must be fully plugged into EC mirror.
- 3. Vehicle ignition must be in the "ON" position.

#### Before attempting to trouble-shoot EC mirror temperature function, ensure the following:

- Mirror is manufactured by Gentex Corporation (the letters <u>GNTX</u> will be etched onto the back of the mirror and the compass display window will bein the mirror glass).
- 2. EC mirror harness must be fully plugged into EC mirror.