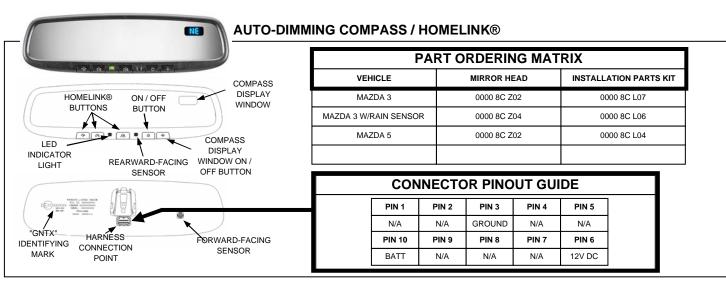

## HOMELINK® TROUBLE-SHOOTING GUIDE

#### Before attempting to trouble-shoot EC mirror HomeLink® function, ensure the following:

- 1. Mirror is manufactured by Gentex Corporation (the letters GNTX will be etched onto the back of the mirror and the compass display window will be in the mirror glass).