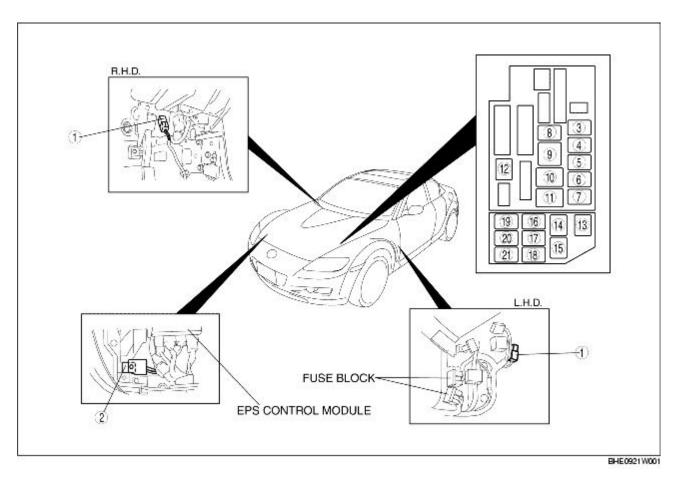

## **RELAY LOCATION**

## BHE092167730W01

| 2  | AIR pump relay         |
|----|------------------------|
| 3  | ACC relay              |
| 4  | Horn relay             |
| 5  | Front fog light relay  |
| 6  | Rear fog light relay   |
| 7  | Drive-by-wire relay    |
| 8  | Main relay             |
| 9  | Headlight relay        |
| 10 | Starter relay          |
| 11 | Ignition relay         |
| 12 | TNS relay              |
| 13 | Cooling fan relay No.3 |

14 A/C relay

Trunk lid opener relay

1 of 2 5/3/2013 7:45 AM

| 15 | Rear window defroster relay   |
|----|-------------------------------|
| 16 | Cooling fan relay No.1        |
| 17 | Seat warmer relay             |
| 18 | Fuel pump relay               |
| 19 | Cooling fan relay No.2        |
| 20 | Blower relay                  |
| 21 | Fuel pump speed control relay |