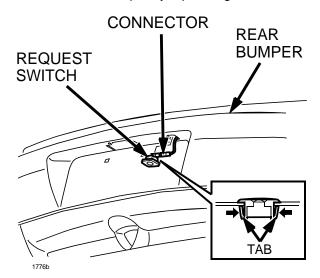

c. Detach request switch from the rear bumper by squeezing the tabs inward.

d. Install in reverse order of removal.

- 3. Perform steering angle initialization procedure. See Workshop Manual section 04-15 STEERING ANGLE SENSOR INITIALIZATION PROCEDURE.
- 4. Input customers radio station presets.
- 5. Verify repair.