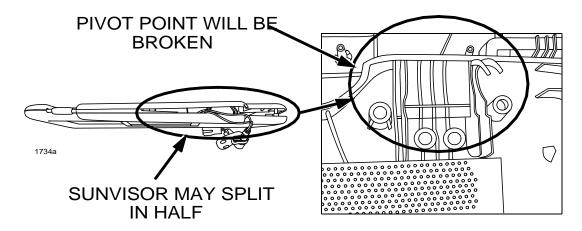

#### DESCRIPTION

Some customers may experience the sunvisor broken at the pivot area and the upper and lower parts of sunvisor are split.

Customers having this concern should have their vehicle repaired using the following repair procedure.