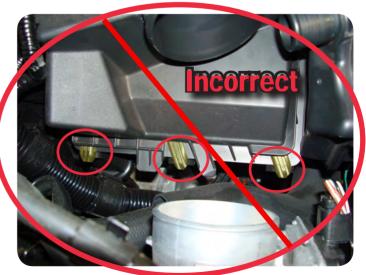

Left side of the air cleaner cover is <u>not</u> inserted into the lower air cleaner housing correctly.