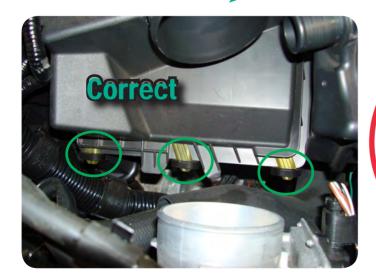

**Note:** A 2011 Mazda3 air cleaner cover is shown. Other model air cleaners are similar.

When replacing or inspecting the air cleaner element, make sure the air cleaner cover is properly secured to the lower air box. Some air cleaner covers have 3 inserts on one side and 2 anchors on the other side. A MIL may be stored and/or a rough idle may occur if the air cleaner cover is not installed correctly.