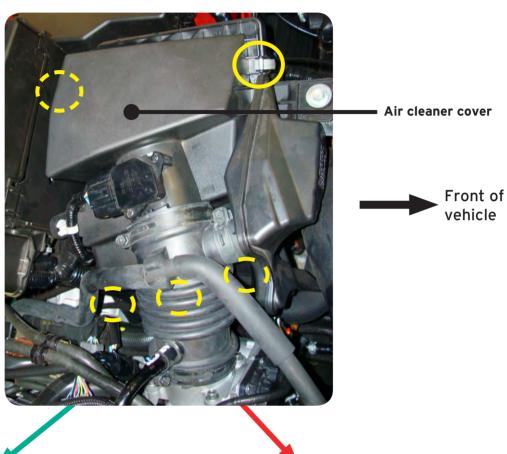

## MIL ON WITH DTC PO171 AND/OR ROUGH IDLE

Some vehicles may exhibit a MIL on with DTC P0171 (Fuel trim system too lean) and/or a rough idle. The rough idle is most pronounced at idle when the A/C compressor engages. Prior to performing normal diagnostics, confirm that the air cleaner cover is properly secured.

**Note:** A 2011 Mazda3 air cleaner cover is shown. Other model air cleaners are similar.

When replacing or inspecting the air cleaner element, make sure the air cleaner cover is properly secured to the lower air box. Some air cleaner covers have 3 inserts on one side and 2 anchors on the other side. A MIL may be stored and/or a rough idle may occur if the air cleaner cover is not installed correctly.