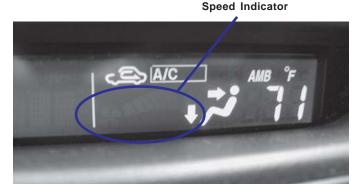

## 2004 RX-8 <br/> Phantom Fan Speed Indicator

Some customers may complain of the fan speed indicator not illuminating on the information display panel. A fan speed indicator can be seen on the information display panel, but will not illuminate when the fan speed dial is in positions 1-4.

The information display panel is a common part used in different models around the world. Some markets are equipped with an automatic climate control system different from the US version.

Vehicles with the automatic climate control system utilize the fan speed icon on the information display, while the non-automatic climate control system used in the US does not.