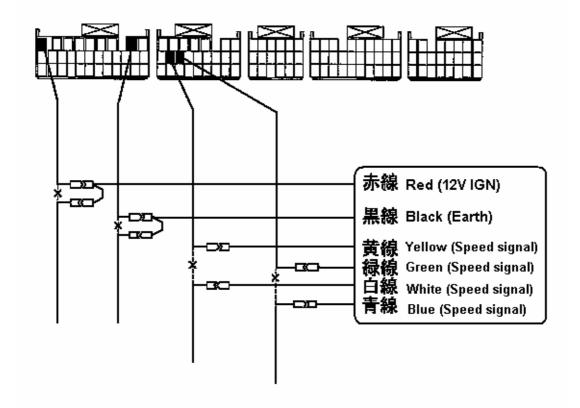

Speed Limit Defencer Mazda RX8 Wiring Guide

45002-AZ001 Type 3-Z (6MT) 45002-AZ002 Type 3-Z2 (AT/Tip)