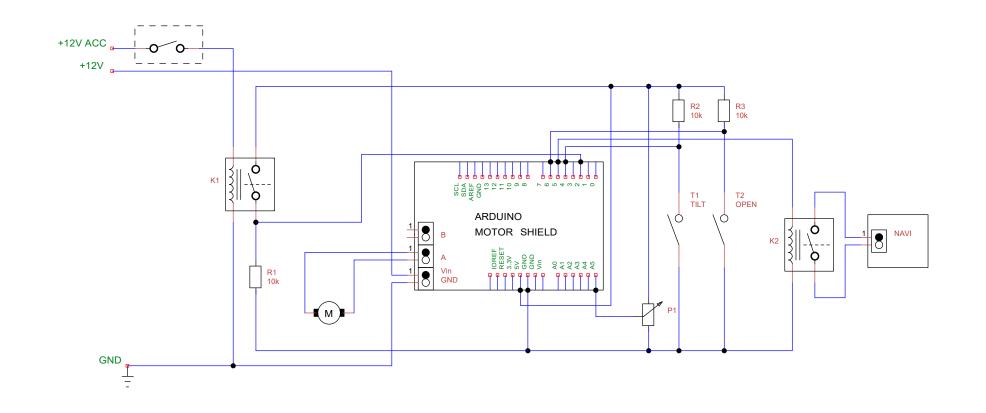

Bases and inspired by Dason Wong's Mazda RX-8 Navigation Hood Control Mod i made this mod for my Mazda 3 Bk but instead of using a tablet a 7" Garmin navigation system was used. Unfortunately a wiring diagram wasn't made by anybody who did this mod and a lot of ppl (including me) became desperate. So i invested a lot of blood, sweat & tears and finally made it. And for all of those lost souls who didn't figured the wiring out i made a wiring diagram. Hope you guys & gals are able to do the mod now. If you want to apreciate my work, you're welcome go give me a little donation