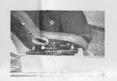

#### ●この取付方法は片側の説明ですが左右同様に行ってください。

- ノーマルシートを取り外しスーパーダウンシートレールを車両に合わせネジ穴が車両と合っているか確認してください。
- 2. スーパーダウンシートレールをパケットシートに仮止めしてください。その際、下の写真を参考にシートとサイドステーの間に隙間が発生する際は付属のワッシャー隙間に入れてください。隙間を残したまま装着しますとサイドステーが傾きスライド不良になる場合があります。
- 3. 車両に仮止めしてシートレールが前後にスライドさせスムーズに動くことを確認して、全ての ネジを増し締めしてください。
- 4. 運転前に取り付け部やステー、本体などに破損やゆるみのないことを必ず確認してください。

## ●この取付方法は片側の説明ですが左右同様に行ってください。

- 1. ノーマルシートを取り外しスーパーダウンシートレールを車両に合わせネジ穴が車両と合っているか確認してください。
- 2. スーパーダウンシートレールをバケットシートに仮止めしてください。その際、下の写真を参考に シートとサイドステーの間に隙間が発生する際は付属のワッシャー隙間に入れてください。隙間を 残したまま装着しますとサイドステーが傾きスライド不良になる場合があります。
- 3. 車両に仮止めしてシートレールが前後にスライドさせスムーズに動くことを確認して、全ての ネジを増し締めしてください。
- 4. 運転前に取り付け部やステー、本体などに破損やゆるみのないことを必ず確認してください。
- o This explanation is for one side. Please install both sides as this explanation.
- 1. Remove normal seat, and put Super Down Seat Rail in the vehicle to check if the screw holes are matched.
- 2. Fix Super Down Seat Rail on the bucket seat loosely. At that time, if there is a gap between the seat and the side stay, please install the washer into the gap with referring the below pictures. The gap would make the side stay incline, and cause trouble of sliding.
- 3. After installing Seat Rail into the vehicle and confirm if it moves smoothly, drive all bolts certainly.
- 4. Check if there is no damage or loosening on the body, side stay and the product before start driving.