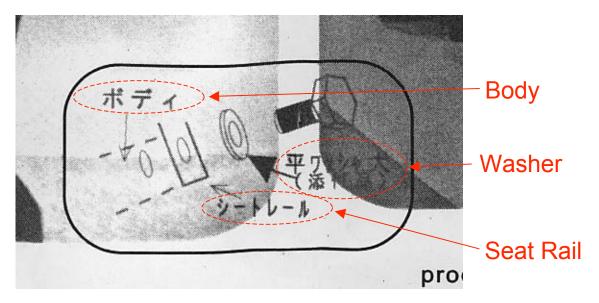

#### ●この取付方法は片側の説明ですが左右同様に行ってください。

- ノーマルシートを取り外しスーパーダウンシートレールを車両に合わせネジ穴が車両と合っているか確認してください。
- 2. スーパーダウンシートレールをパケットシートに仮止めしてください。その際、下の写真を参考にシートとサイドステーの間に隙間が発生する際は付属のワッシャー隙間に入れてください。隙間を残したまま装着しますとサイドステーが傾きスライド不良になる場合があります。
- 3. 車両に仮止めしてシートレールが前後にスライドさせスムーズに動くことを確認して、全ての ネジを増し締めしてください。
- 4. 運転前に取り付け部やステー、本体などに破損やゆるみのないことを必ず確認してください。

## ●この取付方法は片側の説明ですが左右同様に行ってください。

- 1. ノーマルシートを取り外しスーパーダウンシートレールを車両に合わせネジ穴が車両と合っているか確認してください。
- 2. スーパーダウンシートレールをバケットシートに仮止めしてください。その際、下の写真を参考に シートとサイドステーの間に隙間が発生する際は付属のワッシャー隙間に入れてください。隙間を 残したまま装着しますとサイドステーが傾きスライド不良になる場合があります。
- 3. 車両に仮止めしてシートレールが前後にスライドさせスムーズに動くことを確認して、全ての ネジを増し締めしてください。
- 4. 運転前に取り付け部やステー、本体などに破損やゆるみのないことを必ず確認してください。
- o This explanation is for one side. Please install both sides as this explanation.
- 1. Remove normal seat, and put Super Down Seat Rail in the vehicle to check if the screw holes are matched.
- 2. Fix Super Down Seat Rail on the bucket seat loosely. At that time, if there is a gap between the seat and the side stay, please install the washer into the gap with referring the below pictures. The gap would make the side stay incline, and cause trouble of sliding.
- 3. After installing Seat Rail into the vehicle and confirm if it moves smoothly, drive all bolts certainly.
- 4. Check if there is no damage or loosening on the body, side stay and the product before start driving.