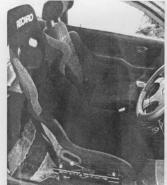

#### ●この取付方法は片側の説明ですが左右同様に行ってください。

- ノーマルシートを取り外しスーパーダウンシートレールを車両に合わせネジ穴が車両と合っているか確認してください。
- 2. スーパーダウンシートレールをパケットシートに仮止めしてください。その際、下の写真を参考にシートとサイドステーの間に隙間が発生する際は付属のワッシャー隙間に入れてください。隙間を残したまま装着しますとサイドステーが傾きスライド不良になる場合があります。
- 3. 車両に仮止めしてシートレールが前後にスライドさせスムーズに動くことを確認して、全ての ネジを増し締めしてください。
- 4. 運転前に取り付け部やステー、本体などに破損やゆるみのないことを必ず確認してください。

## ●この取付方法は片側の説明ですが左右同様に行ってください。

- 1. ノーマルシートを取り外しスーパーダウンシートレールを車両に合わせネジ穴が車両と合っているか確認してください。
- 2. スーパーダウンシートレールをバケットシートに仮止めしてください。その際、下の写真を参考に シートとサイドステーの間に隙間が発生する際は付属のワッシャー隙間に入れてください。隙間を 残したまま装着しますとサイドステーが傾きスライド不良になる場合があります。
- 3. 車両に仮止めしてシートレールが前後にスライドさせスムーズに動くことを確認して、全ての ネジを増し締めしてください。
- 4. 運転前に取り付け部やステー、本体などに破損やゆるみのないことを必ず確認してください。
- o This explanation is for one side. Please install both sides as this explanation.
- 1. Remove normal seat, and put Super Down Seat Rail in the vehicle to check if the screw holes are matched.
- 2. Fix Super Down Seat Rail on the bucket seat loosely. At that time, if there is a gap between the seat and the side stay, please install the washer into the gap with referring the below pictures. The gap would make the side stay incline, and cause trouble of sliding.
- 3. After installing Seat Rail into the vehicle and confirm if it moves smoothly, drive all bolts certainly.
- 4. Check if there is no damage or loosening on the body, side stay and the product before start driving.