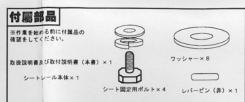

#### ●この取付方法は片側の説明ですが左右同様に行ってください。

- ノーマルシートを取り外しスーパーダウンシートレールを車両に合わせネジ穴が車両と合っているか確認してください。
- 2. スーパーダウンシートレールをパケットシートに仮止めしてください。その際、下の写真を参考にシートとサイドステーの間に隙間が発生する際は付属のワッシャー隙間に入れてください。隙間を残したまま装着しますとサイドステーが傾きスライド不良になる場合があります。
- 3. 車両に仮止めしてシートレールが前後にスライドさせスムーズに動くことを確認して、全ての ネジを増し締めしてください。
- 4. 運転前に取り付け部やステー、本体などに破損やゆるみのないことを必ず確認してください。

## ●この取付方法は片側の説明ですが左右同様に行ってください。

- 1. ノーマルシートを取り外しスーパーダウンシートレールを車両に合わせネジ穴が車両と合っているか確認してください。
- 2. スーパーダウンシートレールをバケットシートに仮止めしてください。その際、下の写真を参考に シートとサイドステーの間に隙間が発生する際は付属のワッシャー隙間に入れてください。隙間を 残したまま装着しますとサイドステーが傾きスライド不良になる場合があります。
- 3. 車両に仮止めしてシートレールが前後にスライドさせスムーズに動くことを確認して、全ての ネジを増し締めしてください。
- 4. 運転前に取り付け部やステー、本体などに破損やゆるみのないことを必ず確認してください。
- o This explanation is for one side. Please install both sides as this explanation.
- 1. Remove normal seat, and put Super Down Seat Rail in the vehicle to check if the screw holes are matched.
- 2. Fix Super Down Seat Rail on the bucket seat loosely. At that time, if there is a gap between the seat and the side stay, please install the washer into the gap with referring the below pictures. The gap would make the side stay incline, and cause trouble of sliding.
- 3. After installing Seat Rail into the vehicle and confirm if it moves smoothly, drive all bolts certainly.
- 4. Check if there is no damage or loosening on the body, side stay and the product before start driving.