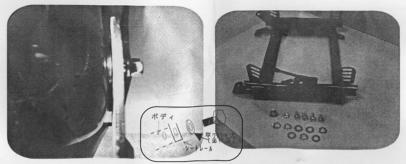

#### ●この取付方法は片側の説明ですが左右同様に行ってください。

- ノーマルシートを取り外しスーパーダウンシートレールを車両に合わせネジ穴が車両と合っているか確認してください。
- 2. スーパーダウンシートレールをパケットシートに仮止めしてください。その際、下の写真を参考にシートとサイドステーの間に隙間が発生する際は付属のワッシャー隙間に入れてください。隙間を残したまま装着しますとサイドステーが傾きスライド不良になる場合があります。
- 3. 車両に仮止めしてシートレールが前後にスライドさせスムーズに動くことを確認して、全ての ネジを増し締めしてください。
- 4. 運転前に取り付け部やステー、本体などに破損やゆるみのないことを必ず確認してください。

## ●この取付方法は片側の説明ですが左右同様に行ってください。

- 1. ノーマルシートを取り外しスーパーダウンシートレールを車両に合わせネジ穴が車両と合っているか確認してください。
- 2. スーパーダウンシートレールをバケットシートに仮止めしてください。その際、下の写真を参考に シートとサイドステーの間に隙間が発生する際は付属のワッシャー隙間に入れてください。隙間を 残したまま装着しますとサイドステーが傾きスライド不良になる場合があります。
- 3. 車両に仮止めしてシートレールが前後にスライドさせスムーズに動くことを確認して、全ての ネジを増し締めしてください。
- 4. 運転前に取り付け部やステー、本体などに破損やゆるみのないことを必ず確認してください。
- o This explanation is for one side. Please install both sides as this explanation.
- 1. Remove normal seat, and put Super Down Seat Rail in the vehicle to check if the screw holes are matched.
- 2. Fix Super Down Seat Rail on the bucket seat loosely. At that time, if there is a gap between the seat and the side stay, please install the washer into the gap with referring the below pictures. The gap would make the side stay incline, and cause trouble of sliding.
- 3. After installing Seat Rail into the vehicle and confirm if it moves smoothly, drive all bolts certainly.
- 4. Check if there is no damage or loosening on the body, side stay and the product before start driving.