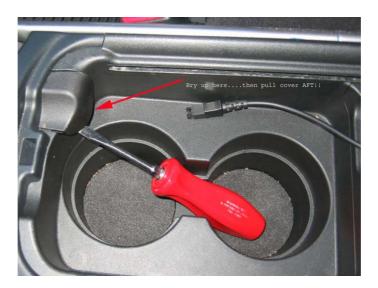

## **Hymee RX8 Short Shifter Fitting Instructions**

- 1) First, undo the shift knob. It's a standard right hand thread. Undo by twisting counter-clockwise. If you have an illuminated shift knob, take extreme care not to damage the wiring, you may wish to release the shifter cover to check on the wiring layout underneath first.
- 2) You must now remove the shifter cover. You have to gain access to the rear right hand tab of the shifter cover. Remove the small panel located forward of the cup-holders (see picture).

Hymee Tip: for those with long fingers, if you release the handbrake, you can push this handbrake adjust access panel aft by reaching through the gap at the back of the handle and lifting the tang from inside.