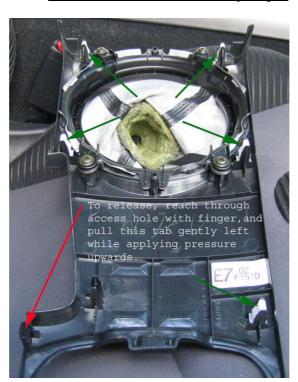

3) Now having removed the small handbrake adjust access panel, you can get to the rear right hand tab securing the shifter cover. You need to reach in and use your finger to release the tab from the console base. Take care, this one tab is very fragile!