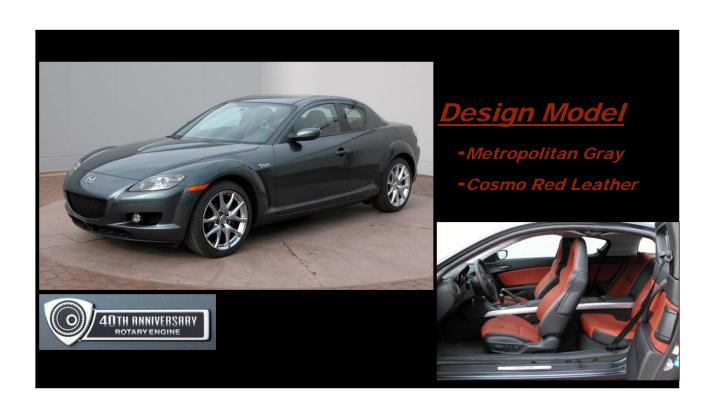

## **Product Information Bulletin**

October 1, 2007

Engine cover

Mazda is pleased to introduce the 2008 MY RX-8 40th Anniversary Edition which commemorates forty years of Mazda's rotary engine. The RX-8 'Rotary Engine 40th Anniversary' model is based on the Grand Touring model and is available in either manual or automatic transmission. This model will surely be a hit with consumers due to its unique interior and exterior color combination. Order early as production is limited to 1,000 units.

| 1,000 units.        |                                                  |
|---------------------|--------------------------------------------------|
| Job #1 Timing:      | November 2007.                                   |
| Volume:             | 1,000 units                                      |
| Product Assumption: |                                                  |
| Base model:         | Grand Touring                                    |
| <u>Exterior</u>     |                                                  |
| Body color:         | Metropolitan Gray                                |
| Foglamps:           | Blue tint                                        |
| Emblem:             | 40 <sup>th</sup> Anniversary Rotary Engine Badge |
| <u>Interior</u>     |                                                  |
| Door trim           | Cosmo Red                                        |
| Floor mats          | 40 <sup>th</sup> Anniversary Rotary Engine logo  |
| Leather seats       | Cosmo Red                                        |
| Parking brake lever | Leather                                          |
| <u>Chassis</u>      |                                                  |
| Suspension          | Sports suspension with Bilstein dampers          |
| Cross member        | Urethane foam filled suspension cross member     |
| Tires & wheels      | Unique wheel design and finish                   |
| Other               |                                                  |