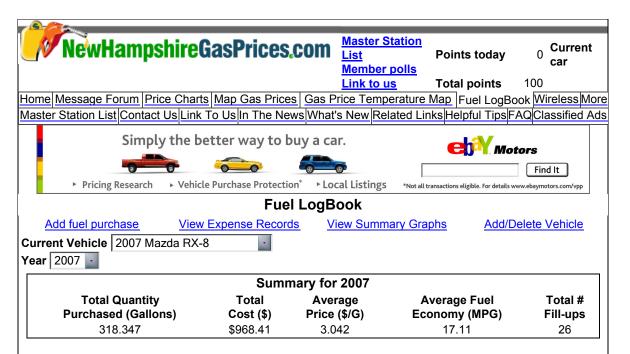

| Fuel Purchase History - 2007 |                 |                      |               |                  |            |                 |            |                  |
|------------------------------|-----------------|----------------------|---------------|------------------|------------|-----------------|------------|------------------|
| Purchase<br>Date             | Price<br>(\$/G) | Gallons<br>Purchased | Total<br>Cost | Odometer (miles) | Station    | Filled<br>Tank? | MPG *Notes |                  |
| 8/4/2007                     | 2.899           | 13.210               | \$38.30       | 6,603            | Hess       | Υ               | -          | [Edit] [Delete]  |
| 8/1/2007                     | 2.979           | 12.618               | \$37.59       | 6,366            | Sam's Club | Υ               | 17.94      | [Edit] [ Delete] |
| 7/27/2007                    | 2.899           | 10.172               | \$29.49       | 6,141            | Hess       | Υ               | 17.83      | [Edit] [ Delete] |
| 7/25/2007                    | 3.059           | 11.765               | \$35.99       | 5,946            | Sam's Club | Υ               | 19.17      | [Edit] [ Delete] |
| 7/22/2007                    | 2.979           | 11.665               | \$34.75       | 5,730            | Hess       | Υ               | 18.36      | [Edit] [ Delete] |
| 7/18/2007                    | 3.079           | 12.744               | \$39.24       | 5,503            | Sam's Club | Υ               | 19.46      | [Edit] [ Delete] |
| 7/15/2007                    | 3.019           | 14.266               | \$43.07       | 5,287            | Hess       | Υ               | 16.95      | [Edit] [ Delete] |
| 7/6/2007                     | 2.999           | 12.510               | \$37.52       | 5,051            | Hess       | Υ               | 16.54      | [Edit] [ Delete] |
| 7/2/2007                     | 2.999           | 11.604               | \$34.80       | 4,852            | Hess       | Υ               | 15.91      | [Edit] [ Delete] |
| 6/27/2007                    | 3.099           | 13.739               | \$42.58       | 4,655            | Sam's Club | Υ               | 16.98      | [Edit] [ Delete] |
| 6/21/2007                    | 3.089           | 14.113               | \$43.60       | 4,408            | Sam's Club | Υ               | 17.98      | [Edit] [ Delete] |
| 6/17/2007                    | 3.079           | 12.705               | \$39.12       | 4,158            | Hess       | Υ               | 17.71      | [Edit] [ Delete] |
| 6/12/2007                    | 3.099           | 13.329               | \$41.31       | 3,941            | Sam's Club | Υ               | 17.08      | [Edit] [ Delete] |
| 6/9/2007                     | 3.239           | 14.230               | \$46.09       | 3,702            | Shell      | Υ               | 17.93      | [Edit] [ Delete] |
| 6/4/2007                     | 3.099           | 3.533                | \$10.95       | 3,470            | Hess       | Υ               | 16.30      | [Edit] [ Delete] |
| 6/1/2007                     | 3.099           | 13.785               | \$42.72       | 3,426            | Hess       | Υ               | 12.45      | [Edit] [ Delete] |
| 5/27/2007                    | 3.139           | 12.570               | \$39.46       | 3,204            | Hess       | Υ               | 16.10      | [Edit] [ Delete] |
| 5/22/2007                    | 3.129           | 12.614               | \$39.47       | 2,971            | Hess       | Υ               | 18.54      | [Edit] [ Delete] |
| 5/20/2007                    | 3.059           | 8.333                | \$25.49       | 2,764            | Hess       | Υ               | 16.41      | [Edit] [ Delete] |
| 5/18/2007                    | 3.059           | 12.664               | \$38.74       | 2,641            | Hess       | Υ               | 14.76      | [Edit] [ Delete] |
| 5/16/2007                    | 3.059           | 11.180               | \$34.20       | 2,421            | Hess       | Υ               | 17.37      | [Edit] [ Delete] |
| 5/12/2007                    | 2.999           | 13.780               | \$41.33       | 2,243            | Hess       | Υ               | 15.92      | [Edit] [ Delete] |
| 5/8/2007                     | 2.999           | 14.022               | \$42.05       | 1,982            | Hess       | Υ               | 18.94      | [Edit] [ Delete] |
| 5/6/2007                     | 2.979           | 10.070               | \$30.00       | 1,784            | Hess       | Ν               | -          | [Edit] [ Delete] |
| 5/2/2007                     | 3.059           | 13.024               | \$39.84       | 1,597            | Irving Oil | Υ               | - 🗐        | [Edit] [ Delete] |
| 4/26/2007                    | 2.889           | 14.102               | \$40.74       | 1,377            | Sam's Club | Υ               | 16.89      | [Edit] [ Delete] |