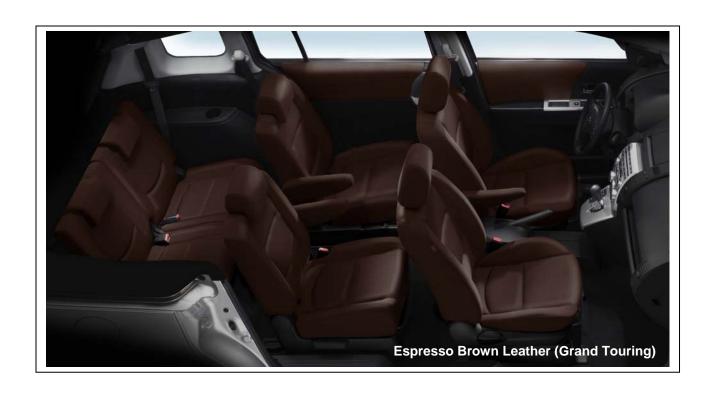

# Interior:

- Espresso Brown (dark red/brown) leather-trimmed seat upholstery (Grand Touring) see image below
  Notes: Leather is only available with Brilliant Black, True Silver\*, Whitewater Pearl, and Galaxy Gray exterior colors. Samples will be sent out to each Regional Office as soon as they become available.
- Cloth door panel inserts (suede-look type cloth) matching leather color (Grand Touring)
- Heated front seats (Grand Touring)