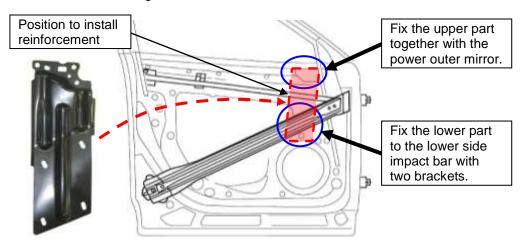

#### 3. Install the reinforcement.

<Figure of reinforcement installation>

(1) While holding the power outer mirror, place the reinforcement either by passing three stud bolts of the power outer mirror through the holes in the reinforcement and tighten with three nuts or by aligning three tap holes of the power outer mirror with the holes in the reinforcement and tighten with three bolts (depending on mirror design).

Note: Tightening torque 15±1 N·m

(2) Place the two brackets (upper and lower) in the back of the reinforcement and pass the stud bolts through the holes in the reinforcement.

Note: Pinch the flange of side impact bar-lower with the bracket and the reinforcement.

(3) Tighten with 4 nuts to fix the reinforcement onto the side impact bar-lower.

**Note:** Tighten the brackets so that the lower side impact bar is pushed toward the direction of the arrow in the figure.