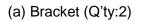

- A: Replace the base cover set of the power outer mirror with a modified one. Refer to the Service Information R020/13 for the removal and installation procedure.
- B: Install the outer mirror reinforcement. See the procedure below.
- 1. Remove the outer mirror according to the Workshop Manual "POWER OUTER MIRROR REMOVAL/INSTALLATION".
- 2. For rust prevention, attach the self-adhesive pad (200mm X 40mm) to the lower side impact bar where the bracket and reinforcement are installed.

#### 3. Install the reinforcement.

<Figure of reinforcement installation>

(1) While holding the power outer mirror, place the reinforcement either by passing three stud bolts of the power outer mirror through the holes in the reinforcement and tighten with three nuts or by aligning three tap holes of the power outer mirror with the holes in the reinforcement and tighten with three bolts (depending on mirror design).

Note: Tightening torque 15±1 N·m

(2) Place the two brackets (upper and lower) in the back of the reinforcement and pass the stud bolts through the holes in the reinforcement.

Note: Pinch the flange of side impact bar-lower with the bracket and the reinforcement.

(3) Tighten with 4 nuts to fix the reinforcement onto the side impact bar-lower.

**Note:** Tighten the brackets so that the lower side impact bar is pushed toward the direction of the arrow in the figure.

Ensure that each part does not touch metal to metal face, or it will cause rust occurrence.

#### Tightening torque of nut 20±1 N·m

- 4. Install other removed parts in the reverse order of removal.
- C: Replace the outer mirror garnish (upper & lower) with a modified one.

Replace the outer mirror garnish (upper) with a modified one according to the Workshop Manual "OUTER MIRROR GARNISH REMOVAL/INSTALLATION".

## Outer Mirror Reinforcement

(b) Pad (Q'ty:2)