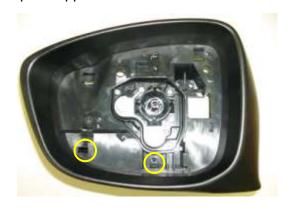

Replace the outer mirror garnish (lower) with a modified one according to the procedure below. Removal

Note: A sample power outer mirror is used for picture explanation. (Some small parts are missing.)

1. From the outside of the power outer mirror, remove the tab shown in figure using a tape-wrapped flathead screwdriver.

2. From the inside of the power outer mirror, remove the two tabs shown in figure using a tape-wrapped flathead screwdriver.

# 3. Pull to remove the outer mirror garnish (lower). <u>Installation</u>

When installing a new outer mirror garnish (lower), remove the lower screw from the side turn signal and fix it back together with the garnish.