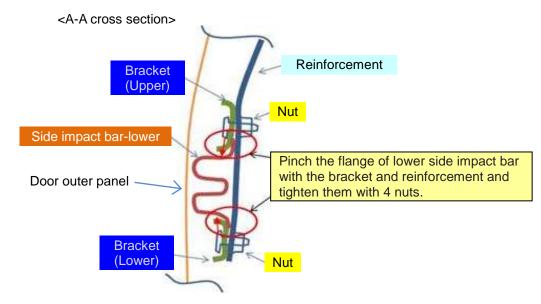

#### 3. Install the reinforcement.

<Figure of reinforcement installation>

(1) While holding the power outer mirror, place the reinforcement either by passing three stud bolts of the power outer mirror through the holes in the reinforcement and tighten with three nuts or by aligning three tap holes of the power outer mirror with the holes in the reinforcement and tighten with three bolts (depending on mirror design).

Note: Tightening torque 15±1 N·m

(2) Place the two brackets (upper and lower) in the back of the reinforcement and pass the stud bolts through the holes in the reinforcement.

Note: Pinch the flange of side impact bar-lower with the bracket and the reinforcement.

(3) Tighten with 4 nuts to fix the reinforcement onto the side impact bar-lower.

**Note:** Tighten the brackets so that the lower side impact bar is pushed toward the direction of the arrow in the figure.

Ensure that each part does not touch metal to metal face, or it will cause rust occurrence.

#### Tightening torque of nut 20±1 N·m

- 4. Install other removed parts in the reverse order of removal.
- C: Replace the outer mirror garnish (upper & lower) with a modified one.

Replace the outer mirror garnish (upper) with a modified one according to the Workshop Manual "OUTER MIRROR GARNISH REMOVAL/INSTALLATION".