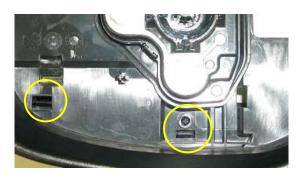

1. From the outside of the power outer mirror, remove the tab shown in figure using a tape-wrapped flathead screwdriver.

2. From the inside of the power outer mirror, remove the two tabs shown in figure using a tape-wrapped flathead screwdriver.

# 3. Pull to remove the outer mirror garnish (lower). <u>Installation</u>

When installing a new outer mirror garnish (lower), remove the lower screw from the side turn signal and fix it back together with the garnish.