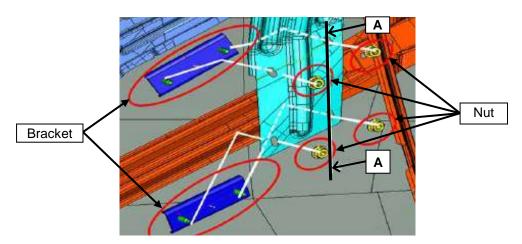

- A: Replace the base cover set of the power outer mirror with a modified one. Refer to the Service Information R020/13 for the removal and installation procedure.
- B: Install the outer mirror reinforcement. See the procedure below.
- 1. Remove the outer mirror according to the Workshop Manual "POWER OUTER MIRROR REMOVAL/INSTALLATION".
- 2. For rust prevention, attach the self-adhesive pad (200mm X 40mm) to the lower side impact bar where the bracket and reinforcement are installed.

#### 3. Install the reinforcement.

<Figure of reinforcement installation>

(1) While holding the power outer mirror, place the reinforcement either by passing three stud bolts of the power outer mirror through the holes in the reinforcement and tighten with three nuts or by aligning three tap holes of the power outer mirror with the holes in the reinforcement and tighten with three bolts (depending on mirror design).

Note: Tightening torque 15±1 N·m

(2) Place the two brackets (upper and lower) in the back of the reinforcement and pass the stud bolts through the holes in the reinforcement.

Note: Pinch the flange of side impact bar-lower with the bracket and the reinforcement.

(3) Tighten with 4 nuts to fix the reinforcement onto the side impact bar-lower.

**Note:** Tighten the brackets so that the lower side impact bar is pushed toward the direction of the arrow in the figure.