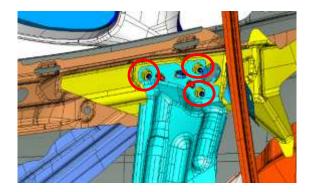

#### 3. Install the reinforcement.

<Figure of reinforcement installation>

(1) While holding the power outer mirror, place the reinforcement either by passing three stud bolts of the power outer mirror through the holes in the reinforcement and tighten with three nuts or by aligning three tap holes of the power outer mirror with the holes in the reinforcement and tighten with three bolts (depending on mirror design).

Note: Tightening torque 15±1 N·m

(2) Place the two brackets (upper and lower) in the back of the reinforcement and pass the stud bolts through the holes in the reinforcement.

Note: Pinch the flange of side impact bar-lower with the bracket and the reinforcement.

(3) Tighten with 4 nuts to fix the reinforcement onto the side impact bar-lower.

**Note:** Tighten the brackets so that the lower side impact bar is pushed toward the direction of the arrow in the figure.