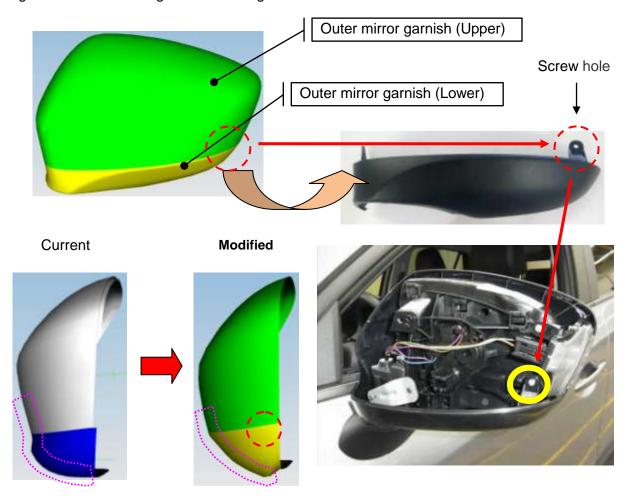

#### Tightening torque of nut 20±1 N·m

- 4. Install other removed parts in the reverse order of removal.
- C: Replace the outer mirror garnish (upper & lower) with a modified one.

Replace the outer mirror garnish (upper) with a modified one according to the Workshop Manual "OUTER MIRROR GARNISH REMOVAL/INSTALLATION".

Replace the outer mirror garnish (lower) with a modified one according to the procedure below. Removal

Note: A sample power outer mirror is used for picture explanation. (Some small parts are missing.)

# 3. Pull to remove the outer mirror garnish (lower). <u>Installation</u>

When installing a new outer mirror garnish (lower), remove the lower screw from the side turn signal and fix it back together with the garnish.

**Note:** The modified outer mirror garnish is provided without paint and consists of two parts (upper and lower).