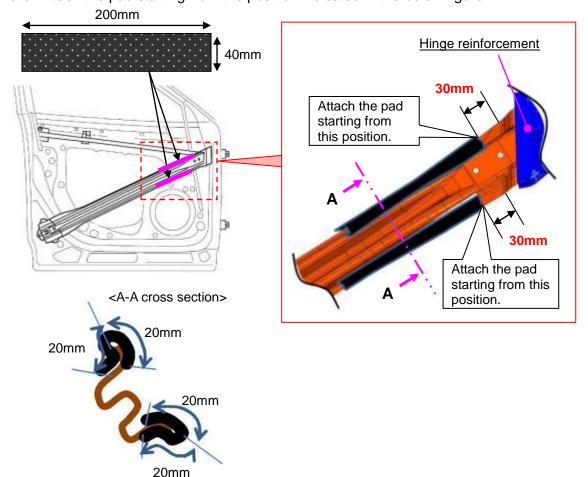

- A: Replace the base cover set of the power outer mirror with a modified one. Refer to the Service Information R020/13 for the removal and installation procedure.
- B: Install the outer mirror reinforcement. See the procedure below.
- 1. Remove the outer mirror according to the Workshop Manual "POWER OUTER MIRROR REMOVAL/INSTALLATION".
- 2. For rust prevention, attach the self-adhesive pad (200mm X 40mm) to the lower side impact bar where the bracket and reinforcement are installed.

Note: Attach the pad starting from the position indicated in the below figure.

#### 3. Install the reinforcement.

<Figure of reinforcement installation>

(1) While holding the power outer mirror, place the reinforcement either by passing three stud bolts of the power outer mirror through the holes in the reinforcement and tighten with three nuts or by aligning three tap holes of the power outer mirror with the holes in the reinforcement and tighten with three bolts (depending on mirror design).

Note: Tightening torque 15±1 N·m

(2) Place the two brackets (upper and lower) in the back of the reinforcement and pass the stud bolts through the holes in the reinforcement.

Note: Pinch the flange of side impact bar-lower with the bracket and the reinforcement.

(3) Tighten with 4 nuts to fix the reinforcement onto the side impact bar-lower.

**Note:** Tighten the brackets so that the lower side impact bar is pushed toward the direction of the arrow in the figure.