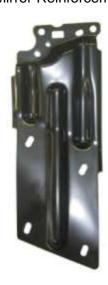

#### 3. Install the reinforcement.

<Figure of reinforcement installation>

(1) While holding the power outer mirror, place the reinforcement either by passing three stud bolts of the power outer mirror through the holes in the reinforcement and tighten with three nuts or by aligning three tap holes of the power outer mirror with the holes in the reinforcement and tighten with three bolts (depending on mirror design).

Note: Tightening torque 15±1 N·m

(2) Place the two brackets (upper and lower) in the back of the reinforcement and pass the stud bolts through the holes in the reinforcement.

Note: Pinch the flange of side impact bar-lower with the bracket and the reinforcement.

(3) Tighten with 4 nuts to fix the reinforcement onto the side impact bar-lower.

**Note:** Tighten the brackets so that the lower side impact bar is pushed toward the direction of the arrow in the figure.

## Outer Mirror Reinforcement

(b) Pad (Q'ty:2)