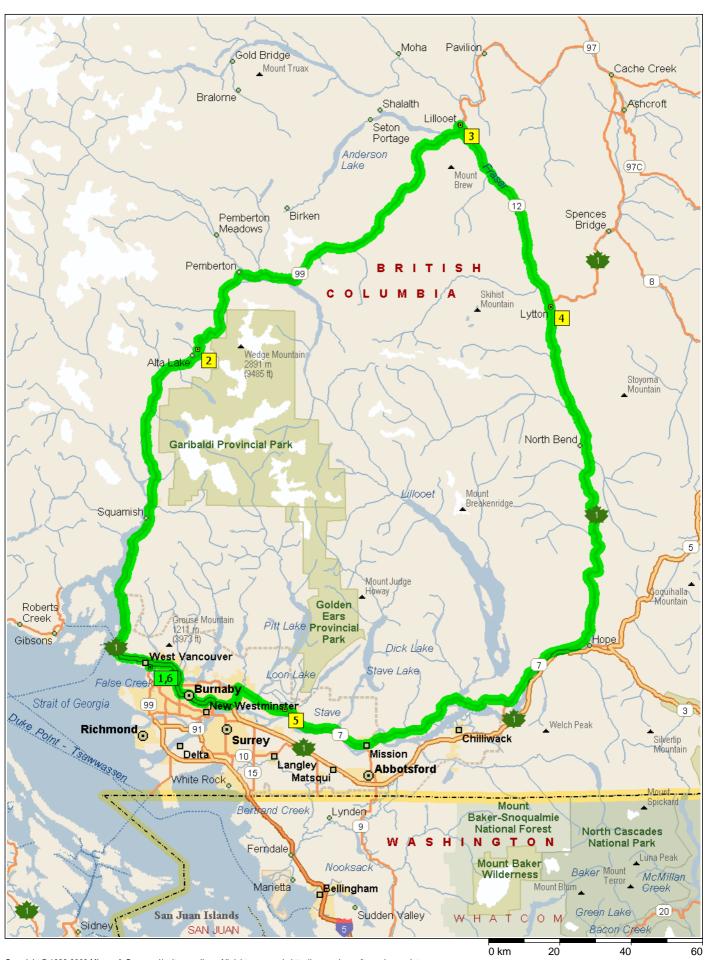

#### BC Loop

#### 579.9 kilometers; 6 hours, 54 minutes

| 8:00 AM 0.1 km Keep STRAIGHT onto HWY-99 [HWY-1A] for 1.2 km 8:01 AM 1.3 km Turn LEFT (West) onto Mathers Ave for 0.1 km 8:01 AM 1.4 km Take Ramp onto TC-1 [HWY-99] for 11.7 km towards HWY-1 / Trans Canada Hwy West 8:11 AM 13.1 km Keep RIGHT onto Ramp for 0.3 km towards HWY-99 / Squamish / Whistler 8:11 AM 13.4 km Bear RIGHT (North) onto HWY-99 [Sea To Sky Hwy] for 102.1 km 9:19 AM 115.5 km Turn LEFT (South-West) onto Ramp, then immediately bear RIGHT (North) onto Lorimer Rd for 0.6 km 9:20 AM 116.2 km 2 At Whistler, return East on Lorimer Rd for 0.6 km 9:21 AM 116.7 km Keep RIGHT onto Ramp for 0.1 km |
|----------------------------------------------------------------------------------------------------------------------------------------------------------------------------------------------------------------------------------------------------------------------------------------------------------------------------------------------------------------------------------------------------------------------------------------------------------------------------------------------------------------------------------------------------------------------------------------------------------------------------------|
| 8:01 AM 1.3 km Turn LEFT (West) onto Mathers Ave for 0.1 km 8:01 AM 1.4 km Take Ramp onto TC-1 [HWY-99] for 11.7 km towards HWY-1 / Trans Canada Hwy West 8:11 AM 13.1 km Keep RIGHT onto Ramp for 0.3 km towards HWY-99 / Squamish / Whistler 8:11 AM 13.4 km Bear RIGHT (North) onto HWY-99 [Sea To Sky Hwy] for 102.1 km 9:19 AM 115.5 km Turn LEFT (South-West) onto Ramp, then immediately bear RIGHT (North) onto Lorimer Rd for 0.6 km  9:20 AM 116.2 km 2 At Whistler, return East on Lorimer Rd for 0.6 km                                                                                                              |
| 8:01 AM 1.4 km Take Ramp onto TC-1 [HWY-99] for 11.7 km towards HWY-1 / Trans Canada Hwy West 8:11 AM 13.1 km Keep RIGHT onto Ramp for 0.3 km towards HWY-99 / Squamish / Whistler 8:11 AM 13.4 km Bear RIGHT (North) onto HWY-99 [Sea To Sky Hwy] for 102.1 km 9:19 AM 115.5 km Turn LEFT (South-West) onto Ramp, then immediately bear RIGHT (North) onto Lorimer Rd for 0.6 km  9:20 AM 116.2 km 2 At Whistler, return East on Lorimer Rd for 0.6 km                                                                                                                                                                          |
| 8:11 AM 13.1 km Keep RIGHT onto Ramp for 0.3 km towards HWY-99 / Squamish / Whistler 8:11 AM 13.4 km Bear RIGHT (North) onto HWY-99 [Sea To Sky Hwy] for 102.1 km 9:19 AM 115.5 km Turn LEFT (South-West) onto Ramp, then immediately bear RIGHT (North) onto Lorimer Rd for 0.6 km  9:20 AM 116.2 km 2 At Whistler, return East on Lorimer Rd for 0.6 km                                                                                                                                                                                                                                                                        |
| 8:11 AM 13.4 km Bear RIGHT (North) onto HWY-99 [Sea To Sky Hwy] for 102.1 km 9:19 AM 115.5 km Turn LEFT (South-West) onto Ramp, then immediately bear RIGHT (North) onto Lorimer Rd for 0.6 km  9:20 AM 116.2 km 2 At Whistler, return East on Lorimer Rd for 0.6 km                                                                                                                                                                                                                                                                                                                                                             |
| 9:19 AM 115.5 km Turn LEFT (South-West) onto Ramp, then immediately bear RIGHT (North) onto Lorimer Rd for 0.6 km  9:20 AM 116.2 km 2 At Whistler, return East on Lorimer Rd for 0.6 km                                                                                                                                                                                                                                                                                                                                                                                                                                          |
| Rd for 0.6 km 9:20 AM 116.2 km 2 At Whistler, return East on Lorimer Rd for 0.6 km                                                                                                                                                                                                                                                                                                                                                                                                                                                                                                                                               |
|                                                                                                                                                                                                                                                                                                                                                                                                                                                                                                                                                                                                                                  |
| 9:21 AM 116.7 km Keep RIGHT onto Ramp for 0.1 km                                                                                                                                                                                                                                                                                                                                                                                                                                                                                                                                                                                 |
|                                                                                                                                                                                                                                                                                                                                                                                                                                                                                                                                                                                                                                  |
| 9:21 AM 116.9 km Turn LEFT (North) onto HWY-99 for 48.2 km                                                                                                                                                                                                                                                                                                                                                                                                                                                                                                                                                                       |
| 9:53 AM 165.1 km Turn LEFT to stay on HWY-99 for 78.1 km                                                                                                                                                                                                                                                                                                                                                                                                                                                                                                                                                                         |
| 10:46 AM 243.2 km Keep LEFT onto Local road(s) for 0.4 km                                                                                                                                                                                                                                                                                                                                                                                                                                                                                                                                                                        |
| 10:46 AM 243.6 km Bear RIGHT (North) onto Local road(s) for 0.3 km                                                                                                                                                                                                                                                                                                                                                                                                                                                                                                                                                               |
| 10:46 AM 243.9 km Turn RIGHT (North) onto Local road(s) for 0.7 km                                                                                                                                                                                                                                                                                                                                                                                                                                                                                                                                                               |
| 10:47 AM 244.6 km Turn RIGHT (South-East) onto Local road(s) for 0.3 km                                                                                                                                                                                                                                                                                                                                                                                                                                                                                                                                                          |
| 10:48 AM 244.9 km Turn LEFT (North-East) onto Local road(s) for 0.3 km                                                                                                                                                                                                                                                                                                                                                                                                                                                                                                                                                           |
| 10:48 AM 245.2 km Turn RIGHT (East) onto Local road(s) for 0.1 km                                                                                                                                                                                                                                                                                                                                                                                                                                                                                                                                                                |
| 10:48 AM 245.3 km 3 At Lillooet, return West on Local road(s) for 0.1 km                                                                                                                                                                                                                                                                                                                                                                                                                                                                                                                                                         |
| 10:49 AM 245.5 km Turn LEFT (South) onto Local road(s) for 0.3 km                                                                                                                                                                                                                                                                                                                                                                                                                                                                                                                                                                |
| 10:49 AM 245.7 km Turn RIGHT (West) onto Local road(s) for 0.3 km                                                                                                                                                                                                                                                                                                                                                                                                                                                                                                                                                                |
| 10:49 AM 246.1 km Turn LEFT (South-West) onto Local road(s) for 0.7 km                                                                                                                                                                                                                                                                                                                                                                                                                                                                                                                                                           |
| 10:50 AM 246.8 km Turn LEFT (East) onto Local road(s) for 0.3 km                                                                                                                                                                                                                                                                                                                                                                                                                                                                                                                                                                 |
| 10:50 AM 247.0 km Bear LEFT (South) onto Local road(s) for 0.4 km                                                                                                                                                                                                                                                                                                                                                                                                                                                                                                                                                                |
| 10:51 AM 247.5 km Turn LEFT (North-East) onto HWY-99 for 1.2 km                                                                                                                                                                                                                                                                                                                                                                                                                                                                                                                                                                  |
| 10:52 AM 248.6 km Turn RIGHT (South) onto HWY-12 for 60.7 km                                                                                                                                                                                                                                                                                                                                                                                                                                                                                                                                                                     |
| 11:33 AM 309.3 km Turn RIGHT to stay on HWY-12 for 1.3 km                                                                                                                                                                                                                                                                                                                                                                                                                                                                                                                                                                        |
| 11:33 AM 310.6 km Turn LEFT (North) onto TC-1 for 1.1 km                                                                                                                                                                                                                                                                                                                                                                                                                                                                                                                                                                         |
| 11:34 AM 311.7 km Turn RIGHT (East) onto Local road(s) for 90 m                                                                                                                                                                                                                                                                                                                                                                                                                                                                                                                                                                  |
| 11:34 AM 311.8 km 4 At Lytton, return West on Local road(s) for 90 m                                                                                                                                                                                                                                                                                                                                                                                                                                                                                                                                                             |
| 11:35 AM 311.8 km Turn LEFT (South) onto TC-1 for 106.9 km                                                                                                                                                                                                                                                                                                                                                                                                                                                                                                                                                                       |
| 12:25 PM 386.4 km Refuel before here (last refuel was 386.4 kilometers ago)                                                                                                                                                                                                                                                                                                                                                                                                                                                                                                                                                      |
| 12:46 PM 418.8 km Keep STRAIGHT onto HWY-7 for 31.5 km                                                                                                                                                                                                                                                                                                                                                                                                                                                                                                                                                                           |
| 1:07 PM 450.2 km Turn LEFT (South) onto HWY-7 [Lougheed Hwy] for 27.4 km                                                                                                                                                                                                                                                                                                                                                                                                                                                                                                                                                         |
| 1:25 PM 477.6 km Turn LEFT to stay on HWY-7 [Lougheed Hwy] for 18.5 km                                                                                                                                                                                                                                                                                                                                                                                                                                                                                                                                                           |
| 1:38 PM 496.1 km Keep STRAIGHT onto HWY-7 [1st Ave] for 1.7 km                                                                                                                                                                                                                                                                                                                                                                                                                                                                                                                                                                   |
| 1:41 PM 497.9 km Bear LEFT (West) onto HWY-7 [Lougheed Hwy] for 26.2 km                                                                                                                                                                                                                                                                                                                                                                                                                                                                                                                                                          |
| 2:01 PM 524.0 km Turn RIGHT (North) onto 220 St for 0.4 km                                                                                                                                                                                                                                                                                                                                                                                                                                                                                                                                                                       |
| 2:03 PM 524.4 km Turn LEFT (West) onto Dewdney Trunk Rd for 0.2 km                                                                                                                                                                                                                                                                                                                                                                                                                                                                                                                                                               |
| 2:03 PM 524.7 km Turn RIGHT (North) onto Acadia St for 80 m                                                                                                                                                                                                                                                                                                                                                                                                                                                                                                                                                                      |
| 2:04 PM 524.7 km Keep LEFT onto 121 Ave for 0.1 km                                                                                                                                                                                                                                                                                                                                                                                                                                                                                                                                                                               |
| 2:04 PM 524.9 km Keep LEFT to stay on 121 Ave for 10 m                                                                                                                                                                                                                                                                                                                                                                                                                                                                                                                                                                           |

| 2:04 PM | 524.9 km | 5 At Maple Ridge, stay on 121 Ave (West) for 0.4 km                                                               |
|---------|----------|-------------------------------------------------------------------------------------------------------------------|
| 2:05 PM | 525.3 km | Turn LEFT (West) onto 121 Ave [Mountain View Crescent], then immediately turn LEFT (South) onto 216 St for 0.7 km |
| 2:07 PM | 526.0 km | Turn RIGHT (West) onto HWY-7 [Lougheed Hwy] for 14.5 km                                                           |
| 2:19 PM | 540.5 km | Turn LEFT to stay on HWY-7 [Lougheed Hwy] for 6.9 km                                                              |
| 2:25 PM | 547.5 km | Take Ramp (LEFT) onto TC-1 for 29.5 km towards HWY-1 / Trans Canada Hwy West                                      |
| 2:50 PM | 577.0 km | At exit 13, keep RIGHT onto Ramp for 0.2 km towards HWY-99 S / HWY-1A E / Taylor Way / Vancouver                  |
| 2:50 PM | 577.2 km | Road name changes to Mathers Ave for 0.4 km                                                                       |
| 2:51 PM | 577.6 km | Turn LEFT (South) onto HWY-1A [Taylor Way] for 90 m                                                               |
| 2:51 PM | 577.7 km | Road name changes to HWY-99 [HWY-1A] for 1.1 km                                                                   |
| 2:52 PM | 578.7 km | Turn RIGHT (West) onto Local road(s) for 0.3 km                                                                   |
| 2:53 PM | 579.1 km | Turn RIGHT (North) onto Local road(s) for 0.2 km                                                                  |
| 2:53 PM | 579.3 km | Turn RIGHT (North-West) onto Ramp for 0.2 km                                                                      |
| 2:53 PM | 579.5 km | Turn LEFT (North) onto Local road(s) for 60 m                                                                     |
| 2:54 PM | 579.5 km | Turn RIGHT (East) onto Marine Dr for 0.3 km                                                                       |
| 2:54 PM | 579.9 km | Arrive White Spot [752 Marine Dr, West Vancouver, BC, (604) 922-4520]                                             |

# **Route Summary**

| Total journey cost                       | \$67.38             |
|------------------------------------------|---------------------|
| Driving distance                         | 579.9 kilometers    |
| Trip duration                            | 6 hours, 54 minutes |
| Driving time                             | 6 hours, 54 minutes |
| Crow's flight distance between all stops | 418.2 kilometers    |

# **Route Segment Details**

| From        | То          | Method    | Distance         | Driving Time        |
|-------------|-------------|-----------|------------------|---------------------|
| White Spot  | Whistler    | Quickest  | 116.2 kilometers | 1 hour, 20 minutes  |
| Whistler    | Lillooet    | Quickest  | 129.2 kilometers | 1 hour, 27 minutes  |
| Lillooet    | Lytton      | Quickest  | 66.4 kilometers  | 46 minutes          |
| Lytton      | Maple Ridge | Quickest  | 213.1 kilometers | 2 hours, 29 minutes |
| Maple Ridge | White Spot  | Preferred | 55.0 kilometers  | 49 minutes          |