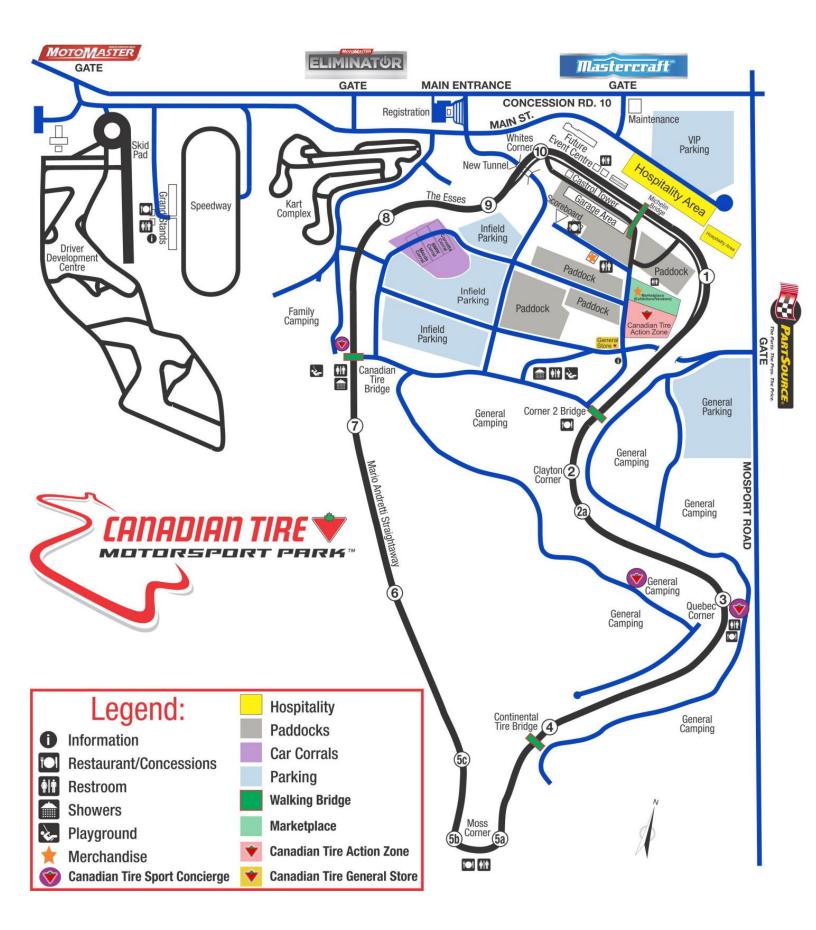

Turn Right on Concession 10 and enter the circuit through the Main gate.

Take # 20 to Concession 10

Turn left on Concession 10, and enter the circuit through the Main Gate.