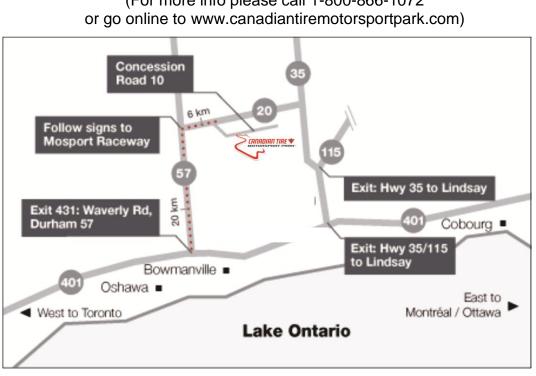

## CANADIAN TIRE MOTORSPORT PARK DIRECTIONS

(For more info please call 1-800-866-1072

GPS TIP - Co-ordinates are 44.055472, 78.678482

When entering information in your GPS unit, enter *Clarington* as the city (not Bowmanville). Canadian Tire Motorsport Park mailing address is: 3233 Concession Rd. # 10, Bowmanville, ON L1C 3K6

## From Toronto (Eastbound)

Take the 401 to exit #431 (Durham # 57)

Head North on Hwy 57 & follow the blue signs Approx. 20 km north to Regional Road 20

Right on # 20 and travel east 6km to Concession 10,

Turn Right on Concession 10 and enter the circuit through the Main gate.

## From Kingston/Montreal (Westbound)

Take the 401 West to exit # 436 -Hwy 35/115 to Lindsay

This highway splits. Take the Exit Hwy 35 to Lindsay

North on Hwy 35 to Regional Road 20

Turn left onto Regional Road 20

Take # 20 to Concession 10

Turn left on Concession 10, and enter the circuit through the Main Gate.